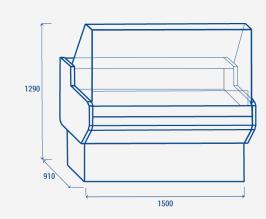

#### **PRODUCT DIMENSIONS**

#### **TECHNICAL SPECIFICATIONS**

| Capacity                         | 126 L          |
|----------------------------------|----------------|
| Temperature                      | M2 (-1°C~+7°C) |
| Consumption                      | 5 kWh/24h      |
| Rated Power                      | 373 W          |
| Noise level                      | 64 dB(A)       |
| Net Weight                       | 162 Kg         |
| Gross Weight                     | 207 Kg         |
| External Dimensions (WxDxH mm)   | 1500x910x1290  |
| Internal Dimensions (WxDxH mm)   | 1400x390x220   |
| Packaging dimensions (WxDxH mm)  | 1600x1050x1130 |
| Loading quantities 20'/40'/40'HQ | 14/28/28       |